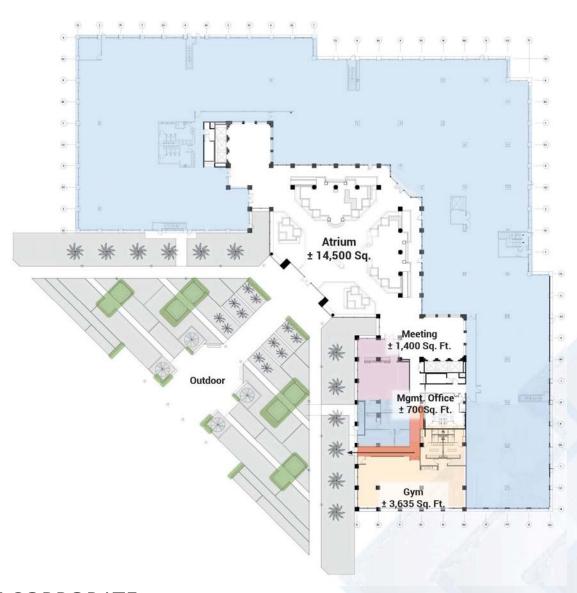

| 315   | 1,626  | Available Now                           |
|                                                 | 320   | 2,354  | Available 10/1/19                       |
|                                                 | 330   | 3,761  | Available 10/1/19                       |
|                                                 | 355   | 2,450  | Available Now                           |
|                                                 | 360   | 4,690  | Available Now                           |
|                                                 | 400   | 37,267 | Available Now<br>Divisible to 7,000 RSF |
|                                                 |       |        |                                         |

## FOR MORE INFORMATION, PLEASE CONTACT:







NEWPORT BEACH



EXPERIENCE **THE** CORPORATE LOCATION IN **NEWPORT BEACH** 

FOR MORE INFORMATION, PLEASE CONTACT:

CBRE





NEWPORT BEACH



FOR MORE INFORMATION, PLEASE CONTACT:

CBRE