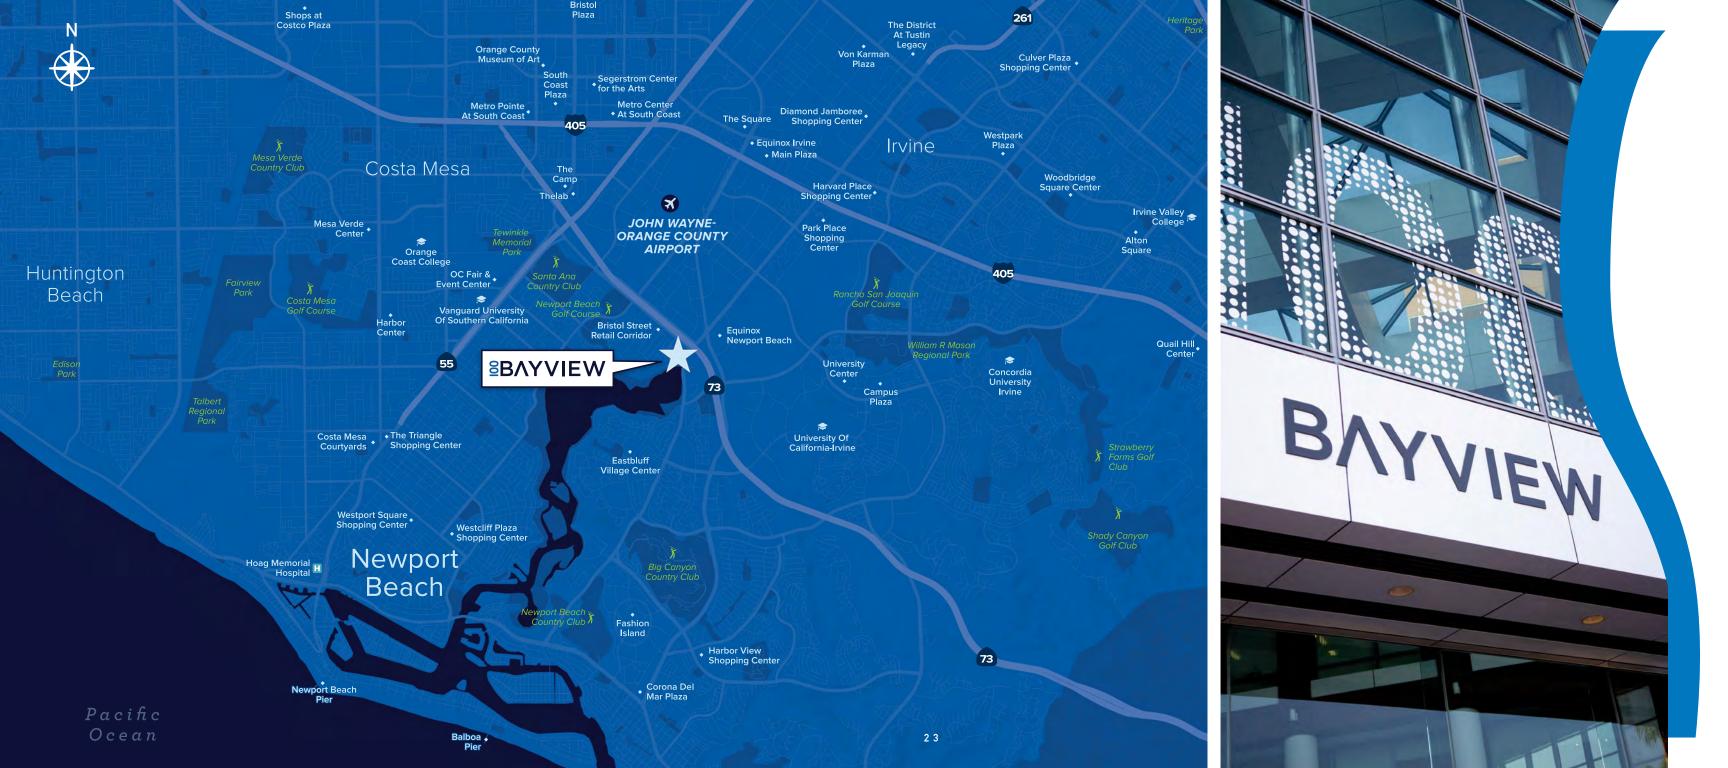

### **BAYVIEW**

73 FWY

### CONNECT WITH NATURE AND THE BACK BAY

Ten distinct neighborhoods make up Newport Beach, each with its own unique personality, natural beauty and story to share.

With the largest recreational harbor on the west coast, there are ten miles of extraordinary fishing, swimming, surfing, and aquatic sports activities.

From sunset cruises to surf lessons, wine tastings to harbor-front promenades, Newport Beach has it all, for the perfect work, lifestyle balance.

The Newport Beach Back Bay Trail is a 10.1 mile trail loop trail located near Newport Beach, that features beautiful wild flowers and is good for all skill levels. Enjoy the sea breeze and back bay views during your daily exercise.

The trailhead entrance is steps away from your workspace at 100 Bayview.