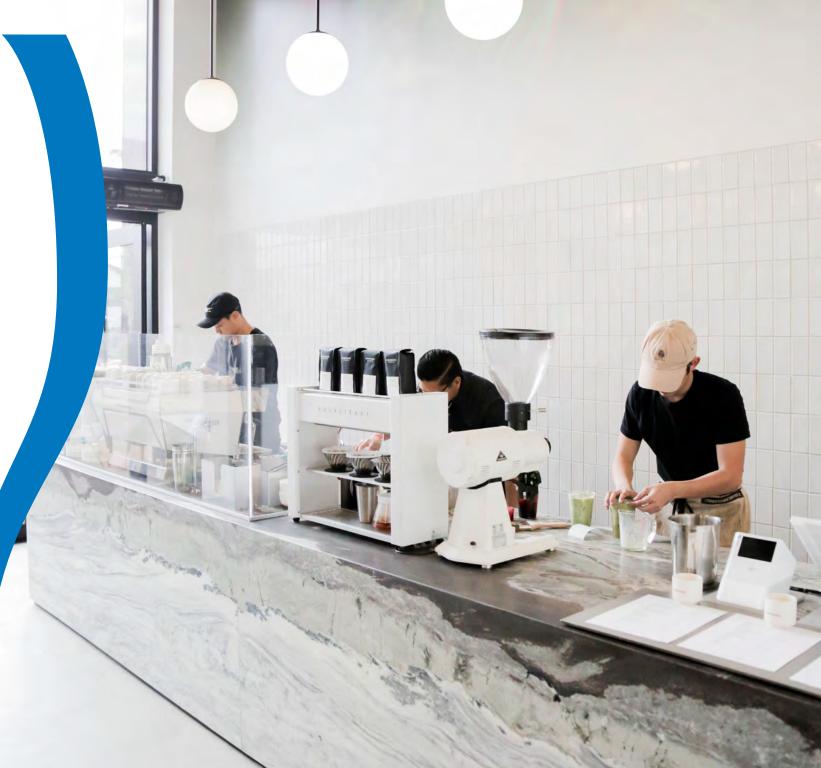

### STEREOSCOPE COFFEE CO AT 100 BAYVIEW

is an indoor/outdoor coffee experience offering carefully sourced, roasted, and brewed singleorigin coffee & tea along with a breakfast & lunch menu.

- }} Close proximity to Fashion Island and other high-end retail and restaurants
- }} Balcony suites with panoramic views
  of the Newport Beach Back Bay
- }} Convenient retail amenities such as a cafe, hair
  salon and auto detailing within walking distance
- }} Walking distance to the Newport Beach Back Bay biking and running trails
- }} On-site cafe, food trucks and pop-up restaurants
- }} Stereoscope Coffee Co and cafe on-site which
  features a 3D custom art experience
- }} Custom murals from local artists
- }} Complimentary campus bike program