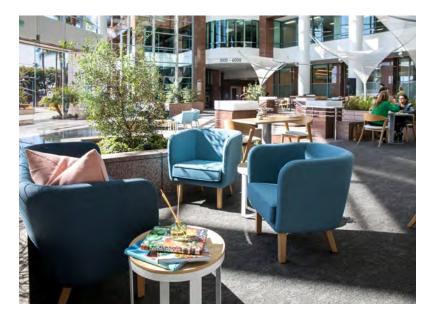

### AMENITIES

NELLNE

- }} High-tech MEET conference
  facility and THE LOUNGE
- }} The Yard new outdoor seating
   areas complete with wi-fi
- }} Modern landscaped campus environment

EFV

- }} State-of-the-art fitness center
- }} Subterranean VIP parking available
  through card-key access
- }} EV charging stations
- }} On-site 250 room Marriott Hotel,
   restaurant and meeting rooms