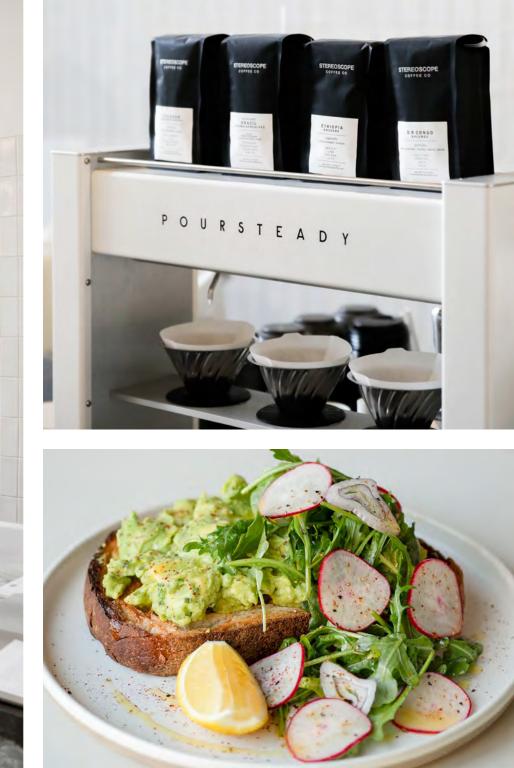

### STEREOSCOPE COFFEE CO AT 100 BAYVIEW

is an indoor/outdoor coffee experience offering carefully sourced, roasted, and brewed singleorigin coffee & tea along with a breakfast & lunch menu.

- }} Close proximity to Fashion Island and other high-end retail and restaurants
- }} Balcony suites with panoramic views
  of the Newport Beach Back Bay
- }} Convenient retail amenities such as a cafe, hair
  salon and auto detailing within walking distance
- }} Walking distance to the Newport Beach Back Bay biking and running trails
- }} On-site cafe, food trucks and pop-up restaurants
- }} Stereoscope Coffee Co and cafe on-site which
  features a 3D custom art experience
- }} Custom murals from local artists
- }} Complimentary campus bike program