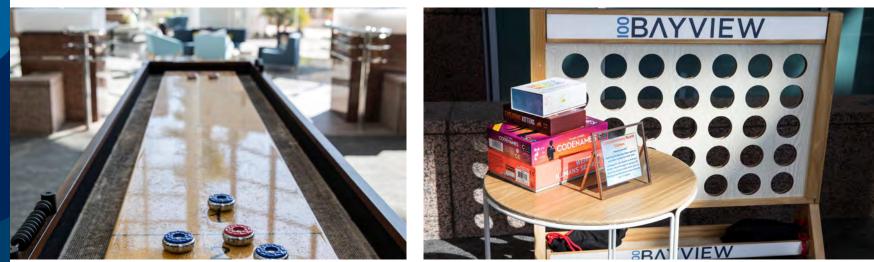

# THE YARD

connected by Granite

FULLY CONNECTED OUTDOOR PATIO AREAS, POWERED BY 5X5 TELECOM

### AMENITIES

NELLNE

- }} High-tech MEET conference
  facility and THE LOUNGE
- }} The Yard new outdoor seating
   areas complete with wi-fi
- }} Modern landscaped campus environment

EFV

- }} State-of-the-art fitness center
- }} Subterranean VIP parking available
  through card-key access
- }} EV charging stations
- }} On-site 250 room Marriott Hotel,
   restaurant and meeting rooms

- }} Close proximity to Fashion Island and other high-end retail and restaurants
- }} Balcony suites with panoramic views
  of the Newport Beach Back Bay
- }} Convenient retail amenities such as a cafe, hair
  salon and auto detailing within walking distance
- }} Walking distance to the Newport Beach Back Bay biking and running trails
- }} On-site cafe, food trucks and pop-up restaurants
- }} Stereoscope Coffee Co and cafe on-site which
  features a 3D custom art experience
- }} Custom murals from local artists
- }} Complimentary campus bike program