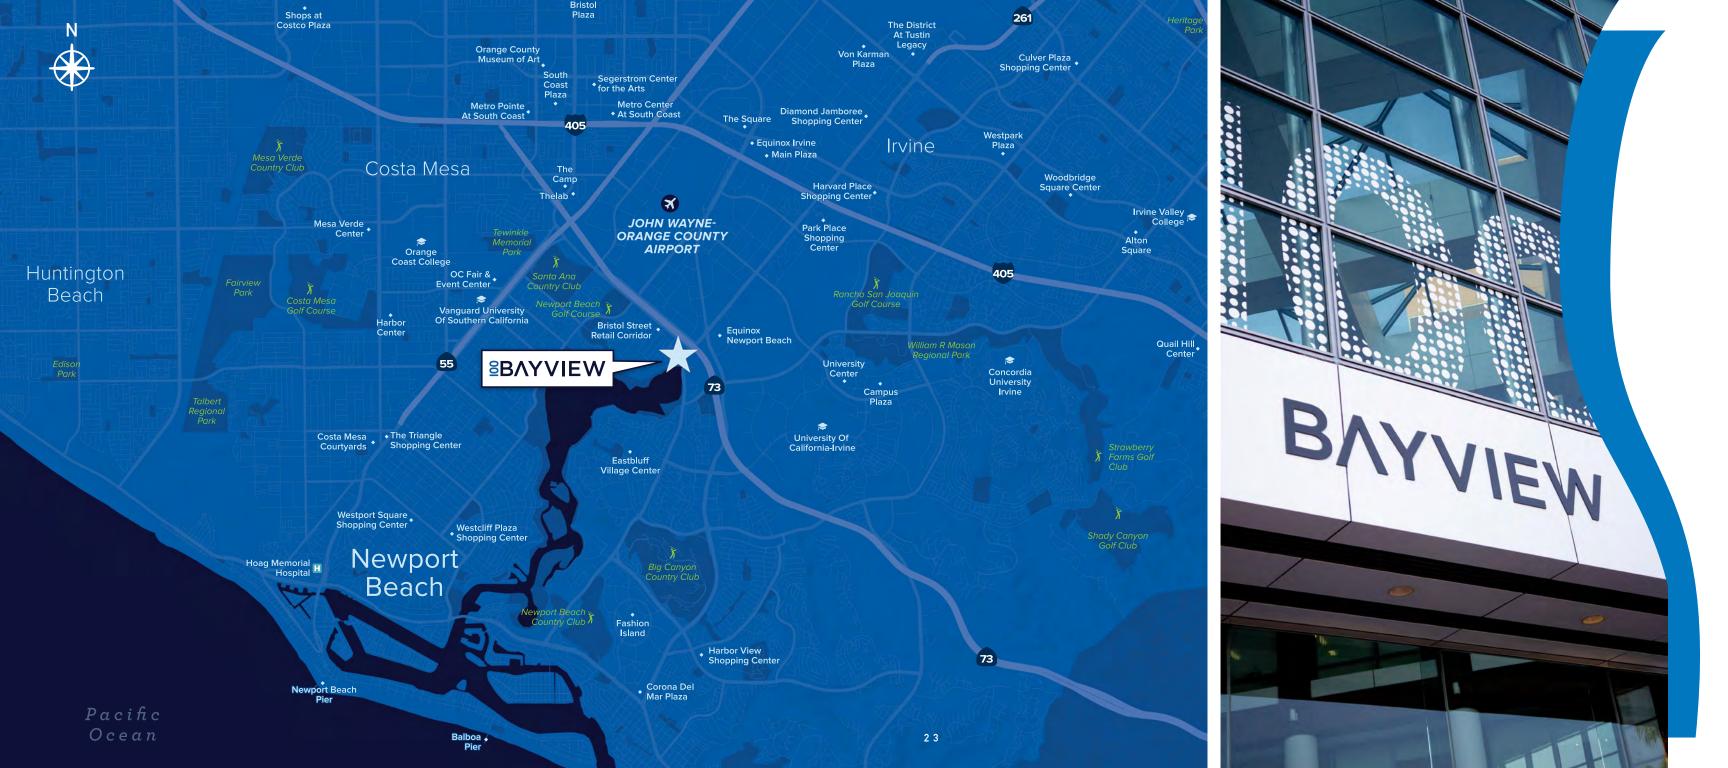

### CONNECT WITH NATURE AND THE BACK BAY

Ten distinct neighborhoods make up Newport Beach, each with its own unique personality, natural beauty and story to share.

With the largest recreational harbor on the west coast, there are ten miles of extraordinary fishing, swimming, surfing, and aquatic sports activities.

From sunset cruises to surf lessons, wine tastings to harbor-front promenades, Newport Beach has it all, for the perfect work, lifestyle balance.

The Newport Beach Back Bay Trail is a 10.1 mile trail loop trail located near Newport Beach, that features beautiful wild flowers and is good for all skill levels. Enjoy the sea breeze and back bay views during your daily exercise.

The trailhead entrance is steps away from your workspace at 100 Bayview.