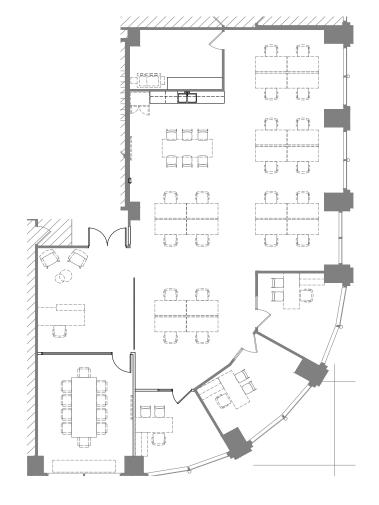

### 3,641 RSF

## 12TH FLOOR **SUITE 1290**

500 N BRAND BOULEVARD GLENDALE, CA 91203