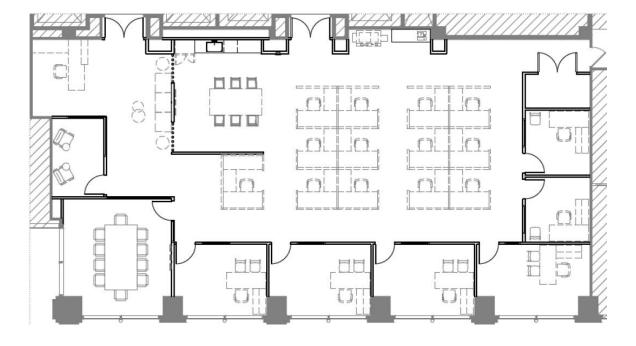

# 4,627 RSF

### **12TH FLOOR SUITE 1200**

500 N BRAND BOULEVARD GLENDALE, CA 91203

Owned & Managed by: Granite