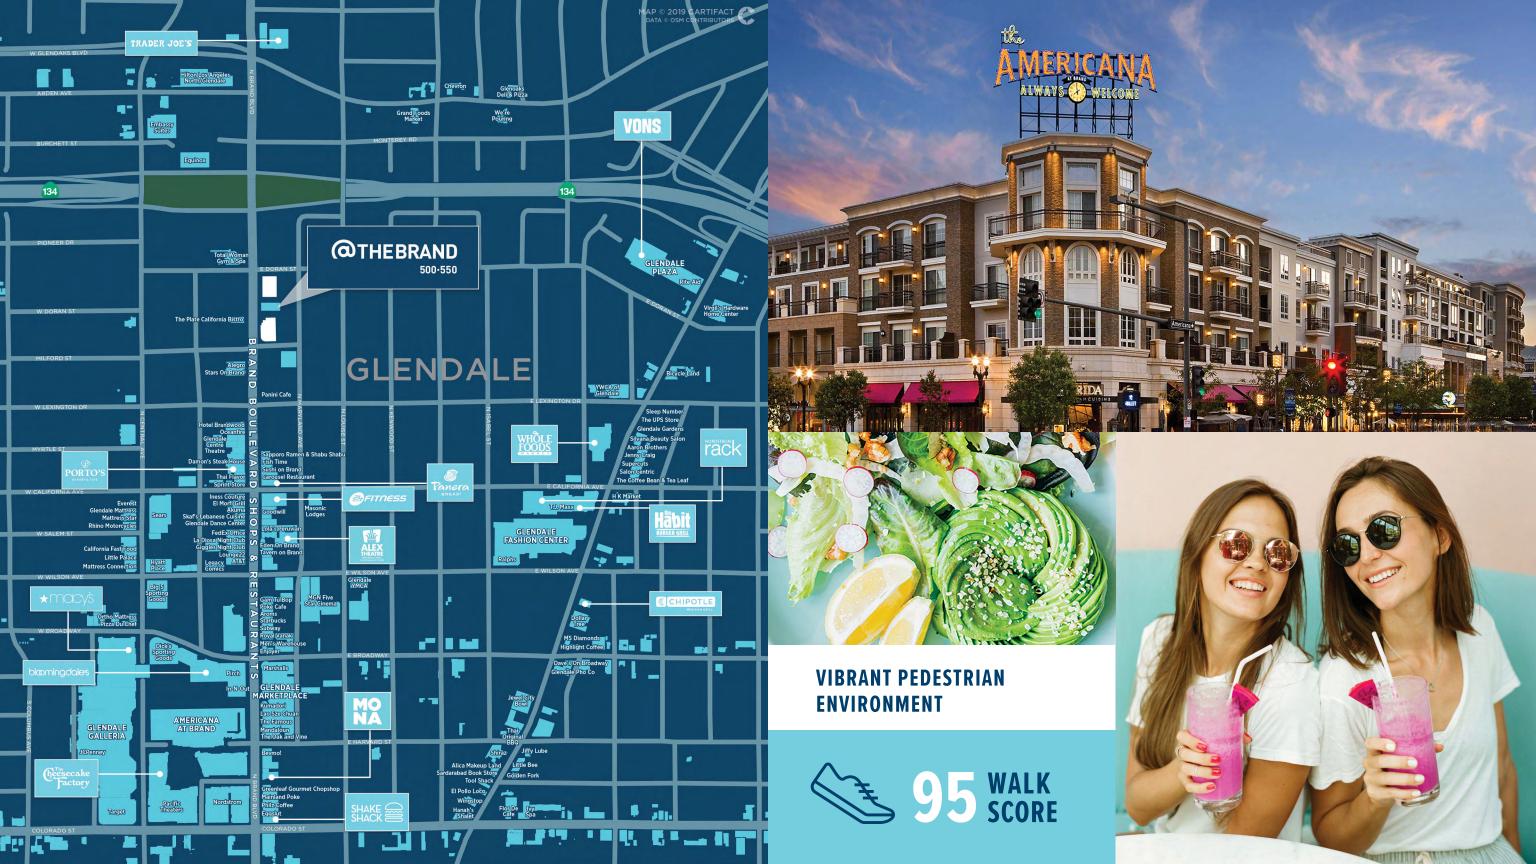

500 N Brand Blvd, Glendale, CA 91203 **431,836 RSF**, 23 Stories, Flexible Terms 3:1,000 Parking Ratio, Covered Breezeway

550 N Brand Blvd, Glendale, CA 91203 **307,384 SF**, 21 Stories, Flexible Terms **3:1,000 Parking Ratio**, Attached Garage

# AMENITIES @THEBRAND

Fooda and Pop-up Restaurants

Fitness Center with Showers & Lockers

Central Glendale Location

Meeting and **Event Space** For Up to 200

**Building Top** Signage

EV Charging Stations

Campus Wifi with Openpath Technology

Nearby Public Transportation

Ready Suites

Direct FWY Access Seconds Away

Outdoor Patio/ Lounge with Music & Wifi

Touchless Restroom NPBI Air-Purification Features

in Elevators

High-Quality HVAC Systems

Maximized Fresh Air Supply