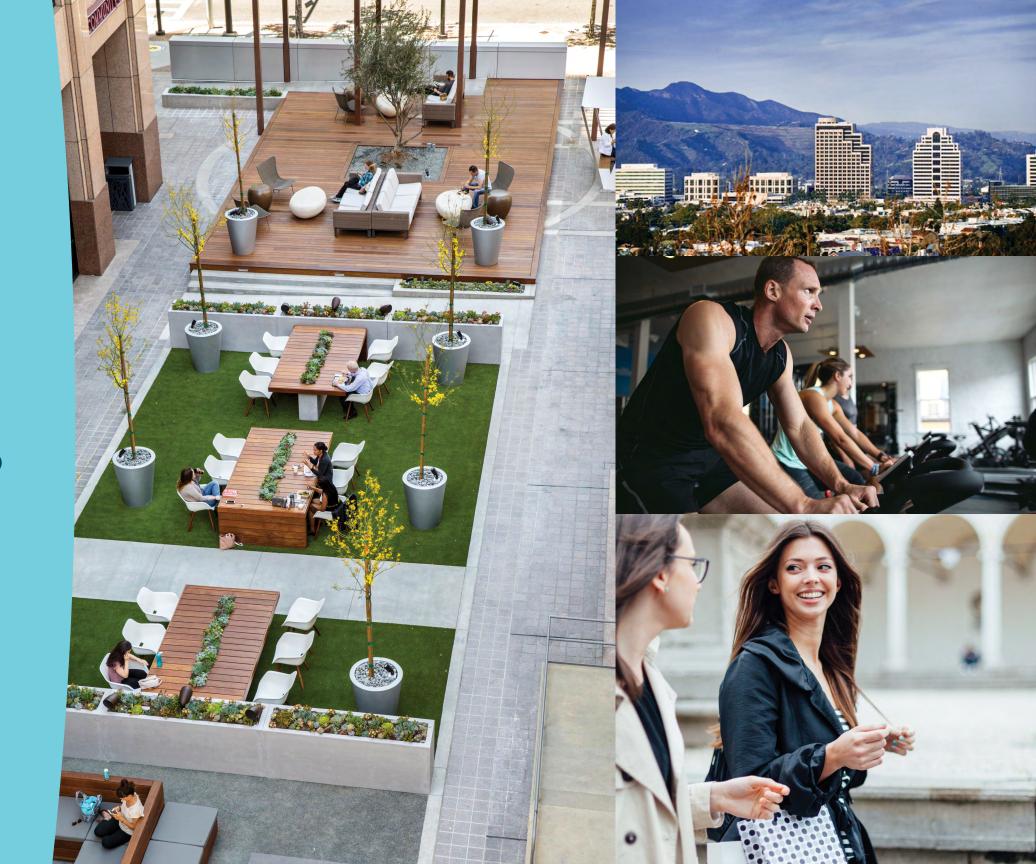

# AMENITIES @THEBRAND

Fooda and Pop-up Restaurants

Fitness Center with Showers & Lockers

Central Glendale Location

Meeting and **Event Space** For Up to 200

**Building Top** Signage

EV Charging Stations

Campus Wifi with Openpath Technology

Nearby Public Transportation

Ready Suites

Direct FWY Access Seconds Away

Outdoor Patio/ Lounge with Music & Wifi

Touchless Restroom NPBI Air-Purification Features

in Elevators

High-Quality HVAC Systems

Maximized Fresh Air Supply