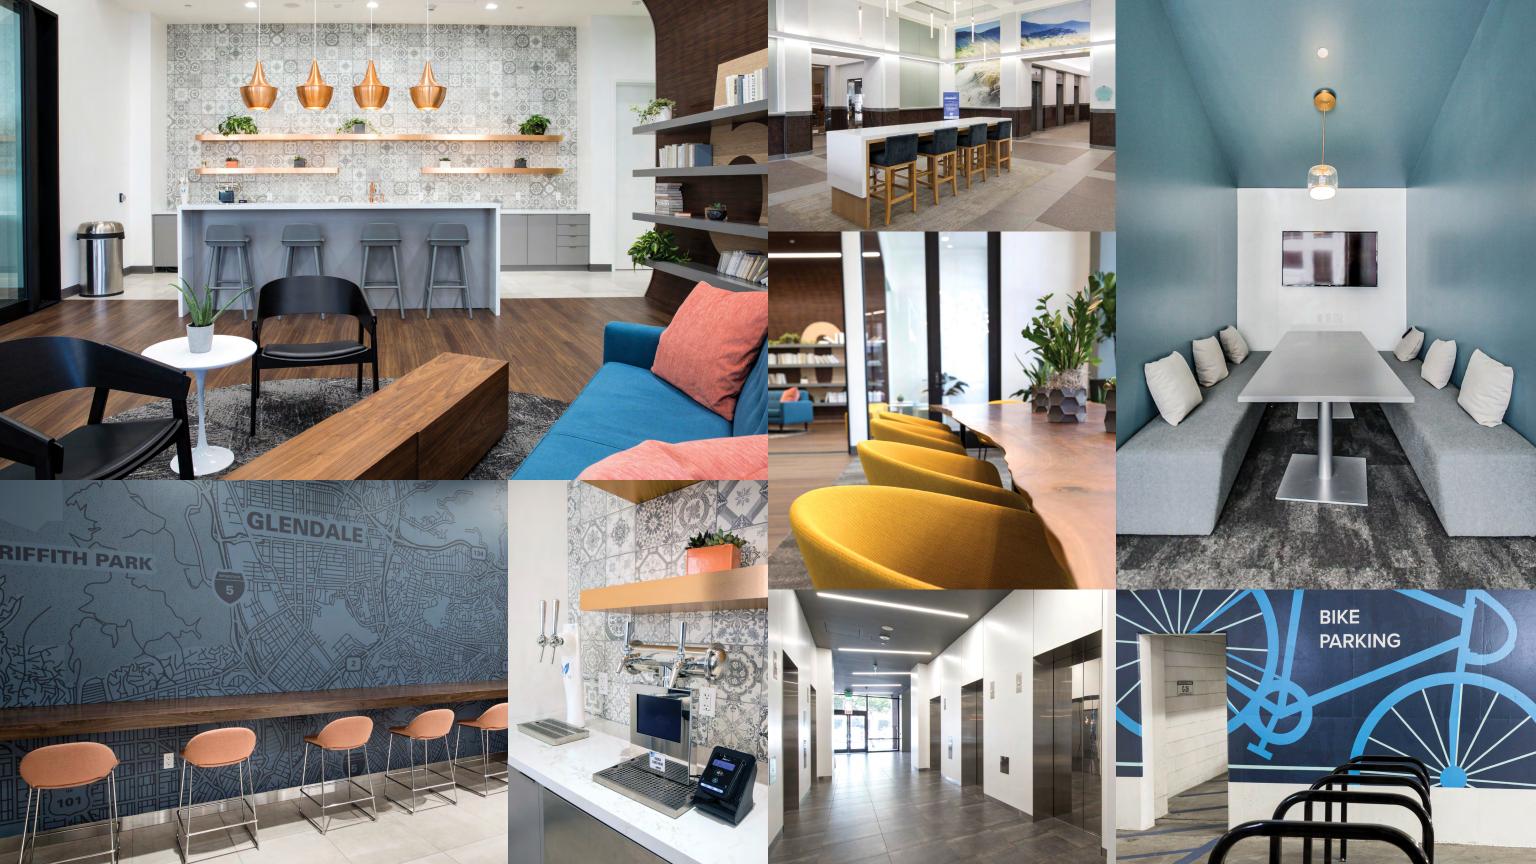

# AMENITIES @THEBRAND

Fooda and Pop-up Restaurants

Fitness Center with Showers & Lockers

Central Glendale Location

Meeting and **Event Space** For Up to 200

**Building Top** Signage

EV Charging Stations

Campus Wifi with Openpath Technology

Nearby Public Transportation

Ready Suites

Direct FWY Access Seconds Away

Outdoor Patio/ Lounge with Music & Wifi

Touchless Restroom NPBI Air-Purification Features

in Elevators

High-Quality HVAC Systems

Maximized Fresh Air Supply