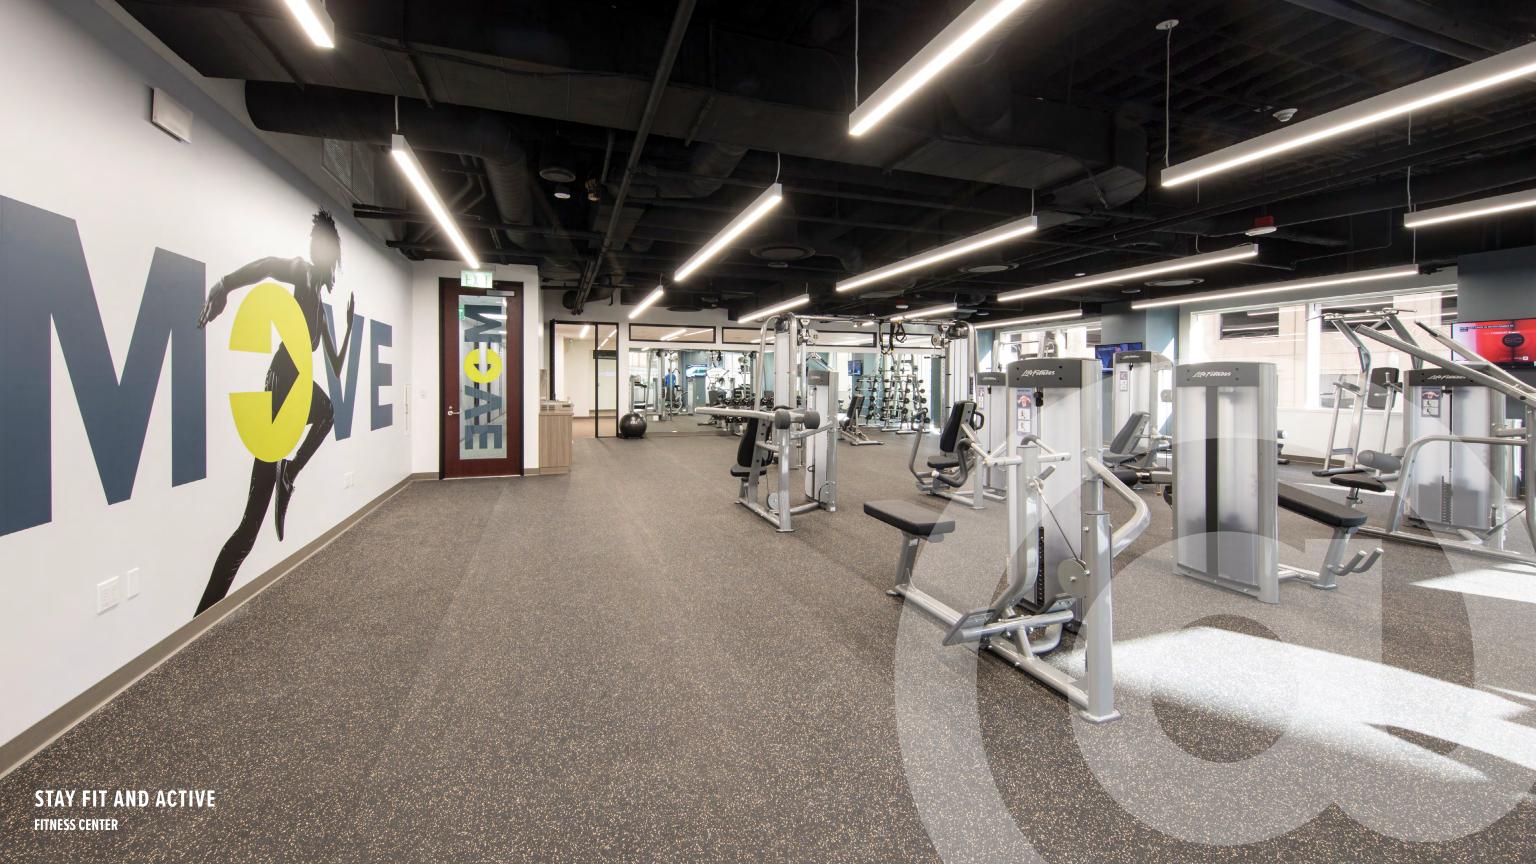

# FITNESS CENTER

@TheBrand's fitness center offers state-of-the-art equipment, fitness classes, showers and lockers. Enjoy touchless features including faucets, doors and hand sanitizer.