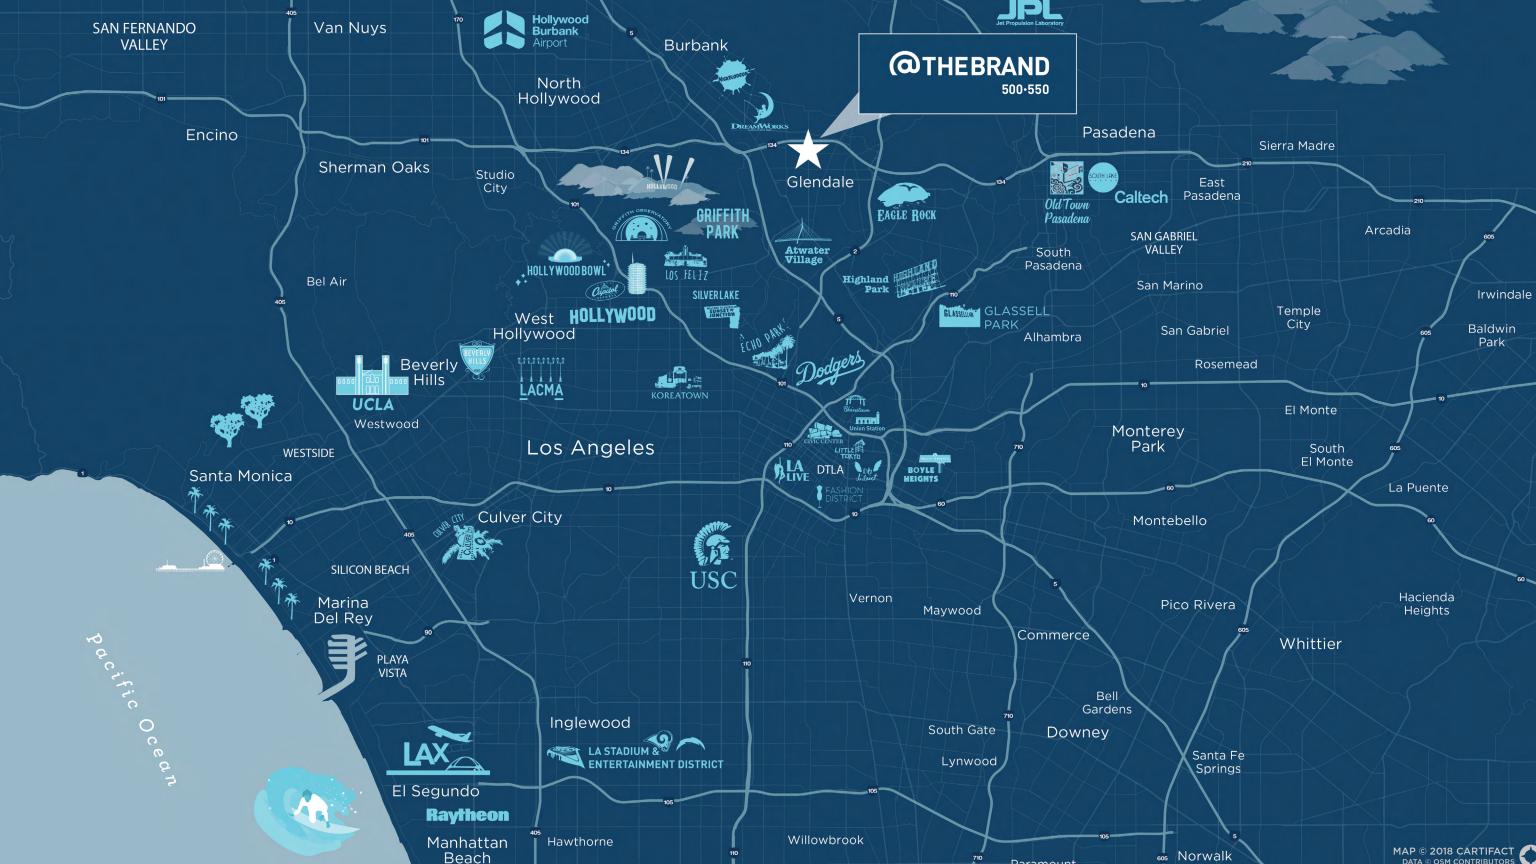

500 N Brand Blvd, Glendale, CA 91203 **431,836 RSF**, 23 Stories, Flexible Terms 3:1,000 Parking Ratio, Covered Breezeway

550 N Brand Blvd, Glendale, CA 91203 **307,384 SF**, 21 Stories, Flexible Terms **3:1,000 Parking Ratio**, Attached Garage

### **GRANITE OWNERSHIP, THE BEST AMENITY WE OFFER**

Granite has over 30 years experience leading, serving, creating and improving the way we office. As one of the nation's premier commercial office owners, developers and operators, Granite offers high quality spaces with top tier amenities, managed by the best professionals in the industry. Our people-first mindset puts customers and employees at the forefront of every decision we make. With properties in Atlanta, Boston, Dallas, Denver, Houston, Nashville and Southern California, Granite has the size, strength and expertise to deliver the perfect office space solution.