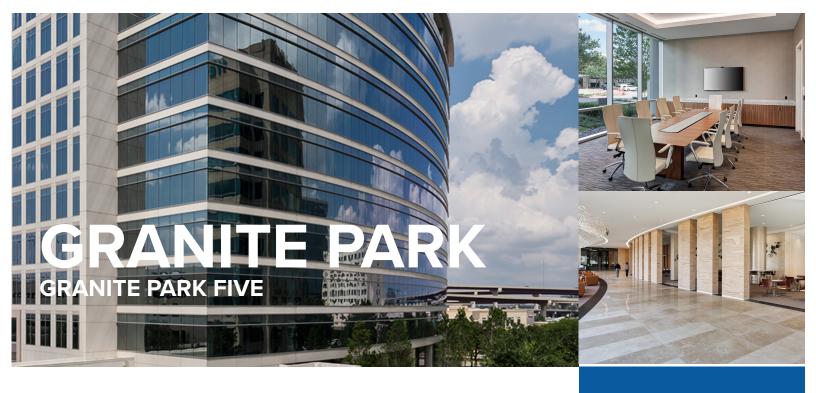

## PROPERTY HIGHLIGHTS

- 12 Stories, 305,369 RSF
- Corporate Living Room
- Covered Parking Garage
- On-site cafe in Granite Park One, Three, Four & Five
- Building Conference Center in Granite Park One, Three, Four & Five
- Fitness Centers in Granite Park Two, Three & Four
- Hilton Hotel, 299 rooms & 35,000 SF of conference space
- Easy Access to Dallas North Tollway and State Hwy 121
- Numerous restaurants, including The Boardwalk, in walking distance
- On-site Property Management team located in Granite Park
- Outdoor courtyard with wifi

## **Granite**

5830 Granite Parkway Plano, TX 75024

RENTAL RATE \$34.00 PSF NNN

**OPEX** \$15.87 PSF

**ELECTRIC** \$.97 PSF

**GARAGE PARKING** \$100 Res / Free Unres