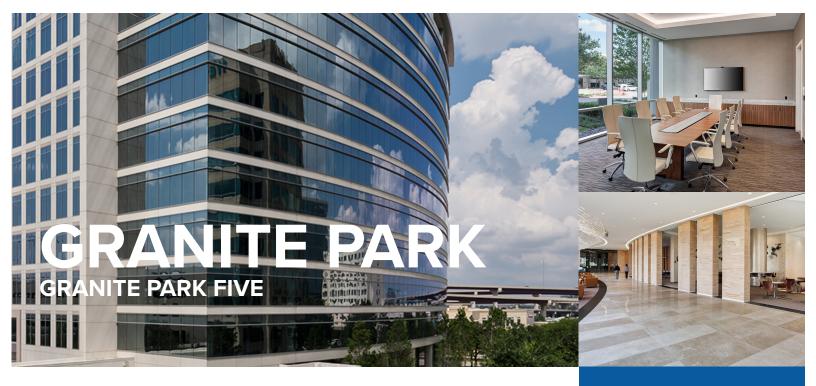

## **PROPERTY HIGHLIGHTS**

- 12 Stories, 305,369 RSF
- Corporate Living Room
- Covered Parking Garage
- On-site cafe in Granite Park One, Three, Four & Five
- Building Conference Center in Granite Park One, Three, Four & Five
- Fitness Centers in Granite Park Two, Three & Four
- Hilton Hotel, 299 rooms & 35,000 SF of conference space
- Easy Access to Dallas North Tollway and State Hwy 121
- Numerous restaurants, including The Boardwalk, in walking distance
- On-site Property Management team located in Granite Park
- Outdoor courtyard with wifi