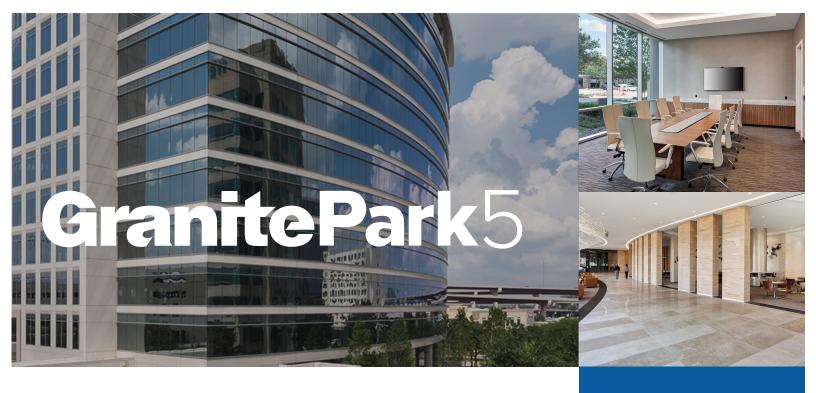

## PROPERTY HIGHLIGHTS

- 12 Stories, 305,369 RSF
- Corporate Living Room
- Covered Parking Garage
- On-site cafe in Granite Park One, Three, Four & Five
- Building Conference Center in Granite Park One, Three, Four & Five
- Fitness Centers in Granite Park Two, Three & Four
- Hilton Hotel, 299 rooms & 35,000 SF of conference space
- Easy Access to Dallas North Tollway and State Hwy 121
- Numerous restaurants, including The Boardwalk, in walking distance
- On-site Property Management team located in Granite Park
- Outdoor courtyard with wifi

## **Granite**

5830 Granite Parkway Plano, TX 75024

RENTAL RATE \$34.00 PSF NNN

**OPEX** \$15.87 PSF

**ELECTRIC** \$.97 PSF

**GARAGE PARKING** \$100 Res / Free Unres