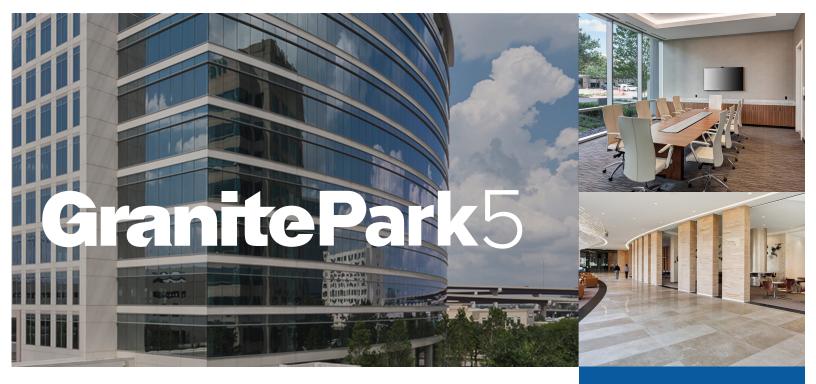

## **PROPERTY HIGHLIGHTS**

- 12 Stories, 305,369 RSF
- Corporate Living Room
- Covered Parking Garage
- On-site cafe in Granite Park One, Three, Four & Five
- Building Conference Center in Granite Park One, Three, Four & Five
- Fitness Centers in Granite Park Two, Three & Four
- Hilton Hotel, 299 rooms & 35,000 SF of conference space
- Easy Access to Dallas North Tollway and State Hwy 121
- Numerous restaurants, including The Boardwalk, in walking distance
- On-site Property Management team located in Granite Park
- Outdoor courtyard with wifi