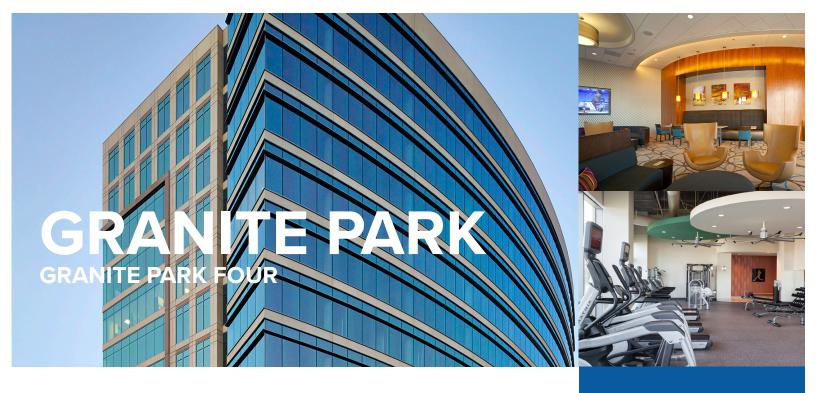

## **PROPERTY HIGHLIGHTS**

- 12 Stories, 306,340 RSF
- Attached Covered Parking Garage
- On-site cafe in Granite Park One, Three, Four & Five
- Building Conference Center in Granite Park One, Three, Four & Five
- Fitness Centers in Granite Park Two, Three & Four
- Hilton Hotel, 299 rooms & 35,000 SF of conference space
- Easy Access to Dallas North Tollway and State Hwy 121
- Numerous restaurants, including The Boardwalk, in walking distance
- LEED Silver Building
- On-site Property Management team located in Granite Park
- Outdoor courtyard with wifi