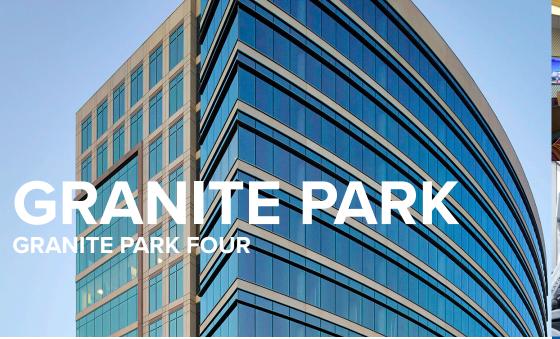

## **PROPERTY HIGHLIGHTS**

- 12 Stories, 306,340 RSF
- Attached Covered Parking Garage
- On-site cafe in Granite Park One, Three, Four & Five
- Building Conference Center in Granite Park One, Three, Four & Five
- Fitness Centers in Granite Park Two, Three & Four
- Hilton Hotel, 299 rooms & 35,000 SF of conference space
- Easy Access to Dallas North Tollway and State Hwy 121
- Numerous restaurants, including The Boardwalk, in walking distance
- LEED Silver Building
- On-site Property Management team located in Granite Park
- Outdoor courtyard with wifi

## Granite

5850 Granite Parkway Plano, TX 75024

RENTAL RATE \$34.00 PSF NNN

**OPEX** \$15.97 PSF

ELECTRIC \$1.20 PSF

GARAGE PARKING \$100 Res / Free Unres