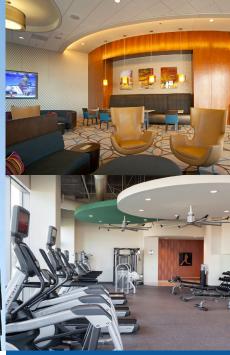

## **PROPERTY HIGHLIGHTS**

- 12 Stories, 306,340 RSF
- Attached Covered Parking Garage
- On-site cafe in Granite Park One, Three, Four & Five
- Building Conference Center in Granite Park One, Three, Four & Five
- Fitness Centers in Granite Park Two, Three & Four
- Hilton Hotel, 299 rooms & 35,000 SF of conference space
- Easy Access to Dallas North Tollway and State Hwy 121
- Numerous restaurants, including The Boardwalk, in walking distance
- LEED Silver Building
- On-site Property Management team located in Granite Park
- Outdoor courtyard with wifi