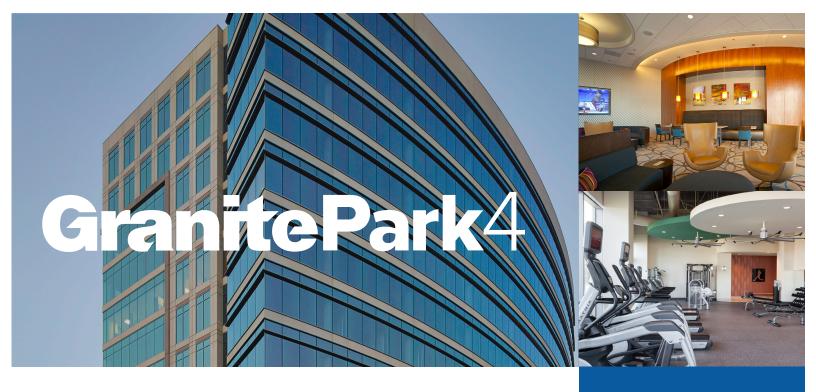

## **PROPERTY HIGHLIGHTS**

- 12 Stories, 306,340 RSF
- Attached Covered Parking Garage
- On-site cafe in Granite Park One, Three, Four & Five
- Building Conference Center in Granite Park One, Three, Four & Five
- Fitness Centers in Granite Park Two. Three & Four
- Hilton Hotel, 299 rooms & 35,000 SF of conference space
- Easy Access to Dallas North Tollway and State Hwy 121
- Numerous restaurants, including The Boardwalk, in walking distance
- LEED Silver Building
- On-site Property Management team located in Granite Park
- Outdoor courtyard with wifi