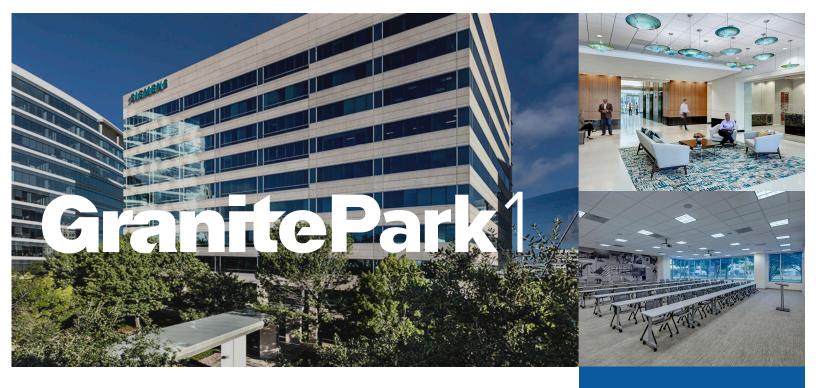

## PROPERTY HIGHLIGHTS

- 10 Stories, 256,174 RSF
- Renovated and expanded lobby in 2017
- Covered Parking Garage
- On-site cafe in Granite Park One, Three, Four & Five
- Building Conference Center in Granite Park One, Three, Four & Five
- Fitness Centers in Granite Park Two, Three & Four
- Hilton Hotel, 299 rooms & 35,000 SF of conference space
- Easy Access to Dallas North Tollway and State Hwy 121
- Numerous restaurants, including The Boardwalk, in walking distance
- On-site Property Management team located in Granite Park