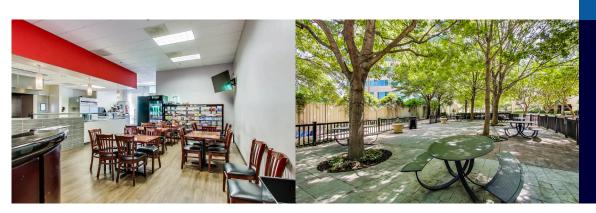

## PROPERTY HIGHLIGHTS

- 10 Stories, 256,174 RSF
- Renovated and expanded lobby in 2017
- Covered Parking Garage
- On-site cafe in Granite Park One, Three, Four & Five
- Building Conference Center in Granite Park One, Three, Four & Five
- Fitness Centers in Granite Park Two, Three & Four
- Hilton Hotel, 299 rooms & 35,000 SF of conference space
- Easy Access to Dallas North Tollway and State Hwy 121
- Numerous restaurants, including The Boardwalk, in walking distance
- On-site Property Management team located in Granite Park