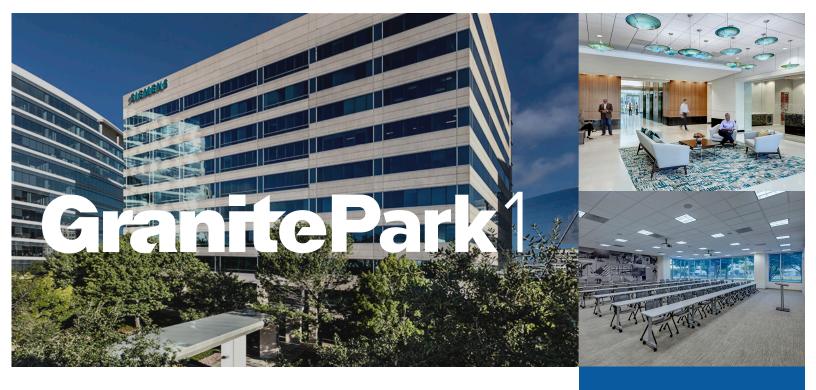

## PROPERTY HIGHLIGHTS

- 10 Stories, 256,174 RSF
- Renovated and expanded lobby in 2017
- Covered Parking Garage
- On-site cafe in Granite Park One, Three, Four & Five
- Building Conference Center in Granite Park One, Three, Four & Five
- Fitness Centers in Granite Park Two, Three & Four
- Hilton Hotel, 299 rooms & 35,000 SF of conference space
- Easy Access to Dallas North Tollway and State Hwy 121
- Numerous restaurants, including The Boardwalk, in walking distance
- On-site Property Management team located in Granite Park