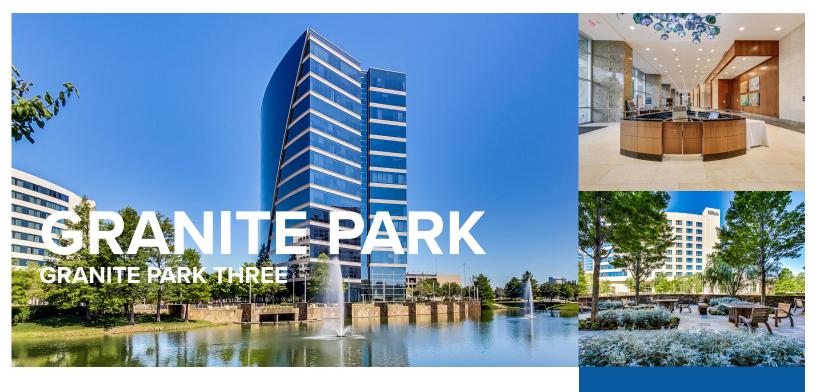

## PROPERTY HIGHLIGHTS

- 14 Stories, 362,391 RSF
- Attached Covered Parking Garage
- On-site cafe in Granite Park One, Three, Four & Five
- Building Conference Center in Granite Park One, Three, Four & Five
- Fitness Centers in Granite Park Two, Three & Four
- Hilton Hotel, 299 rooms & 35,000 SF of conference space
- Easy Access to Dallas North Tollway and State Hwy 121
- Numerous restaurants, including The Boardwalk, in walking distance
- On-site Property Management team located in Granite Park
- Outdoor courtyard with wifi