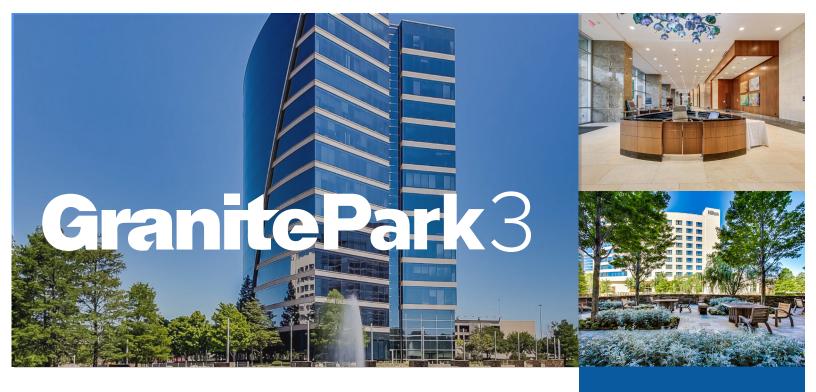

## PROPERTY HIGHLIGHTS

- 14 Stories, 362,391 RSF
- Attached Covered Parking Garage
- On-site cafe in Granite Park One, Three, Four & Five
- Building Conference Center in Granite Park One, Three, Four & Five
- Fitness Centers in Granite Park Two, Three & Four
- Hilton Hotel, 299 rooms & 35,000 SF of conference space
- Easy Access to Dallas North Tollway and State Hwy 121
- Numerous restaurants, including The Boardwalk, in walking distance
- On-site Property Management team located in Granite Park
- Outdoor courtyard with wifi

## Granite

5601 Granite Parkway Plano, TX 75024

RENTAL RATE \$32.00 NNN

**OPEX** \$14.82 PSF

**ELECTRIC** \$1.26 PSF

**GARAGE PARKING** \$100 Res / Free Unres