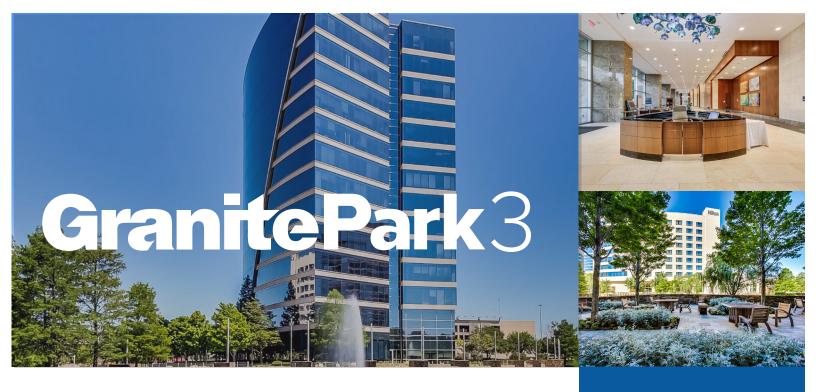

## PROPERTY HIGHLIGHTS

- 14 Stories, 362,391 RSF
- Attached Covered Parking Garage
- On-site cafe in Granite Park One, Three, Four & Five
- Building Conference Center in Granite Park One, Three, Four & Five
- Fitness Centers in Granite Park Two, Three & Four
- Hilton Hotel, 299 rooms & 35,000 SF of conference space
- Easy Access to Dallas North Tollway and State Hwy 121
- Numerous restaurants, including The Boardwalk, in walking distance
- On-site Property Management team located in Granite Park
- Outdoor courtyard with wifi

## Granite

5601 Granite Parkway Plano, TX 75024

RENTAL RATE \$32.00 NNN

**OPEX** \$14.56 PSF

**ELECTRIC** \$1.12 PSF

**GARAGE PARKING** \$100 Res / Free Unres