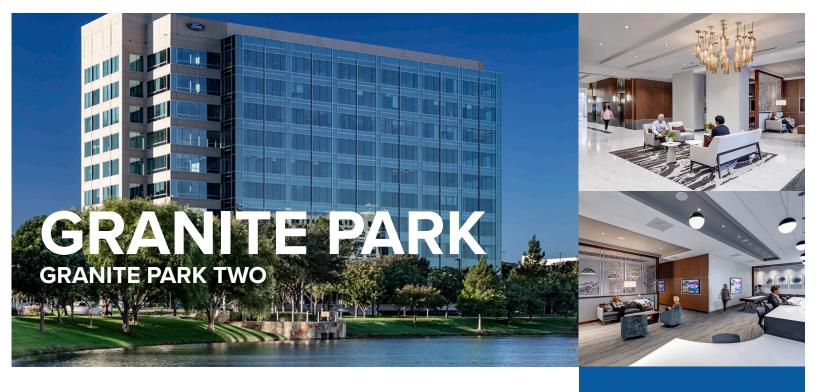

## PROPERTY HIGHLIGHTS

- 10 Stories, 257,943 RSF
- Renovated and expanded lobby in 2018 with new Customer Lounge
- Covered Parking Garage
- On-site cafe in Granite Park One, Three, Four & Five
- Building Conference Center in Granite Park One, Three, Four & Five
- Fitness Centers in Granite Park Two, Three & Four
- Hilton Hotel, 299 rooms & 35,000 SF of conference space
- Easy Access to Dallas North Tollway and State Hwy 121
- Numerous restaurants, including the Boardwalk, in walking distance
- On-site Property Management team located in Granite Park

## **Granite**

5700 Granite Parkway Plano, TX 75024

RENTAL RATE \$29.00 NNN

**OPEX** \$13.79 PSF

ELECTRIC \$.92 PSF

**GARAGE PARKING** \$100 Res / Free Unres