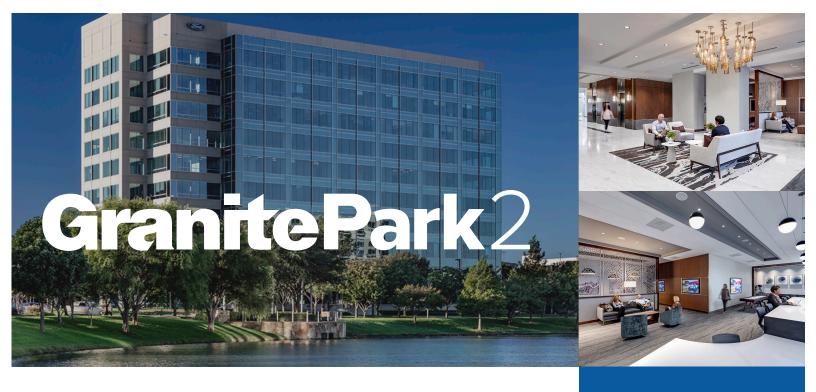

## **PROPERTY HIGHLIGHTS**

- 10 Stories, 257,943 RSF
- Renovated and expanded lobby in 2018 with new Customer Lounge
- Covered Parking Garage
- On-site cafe in Granite Park One, Three, Four & Five
- Building Conference Center in Granite Park One, Three, Four & Five
- Fitness Centers in Granite Park Two, Three & Four
- Hilton Hotel, 299 rooms & 35,000 SF of conference space
- Easy Access to Dallas North Tollway and State Hwy 121
- Numerous restaurants, including the Boardwalk, in walking distance
- On-site Property Management team located in Granite Park

## **Granite**

5700 Granite Parkway Plano, TX 75024

RENTAL RATE \$29.00 NNN

**OPEX** \$13.79 PSF

ELECTRIC \$.92 PSF

**GARAGE PARKING** \$100 Res / Free Unres