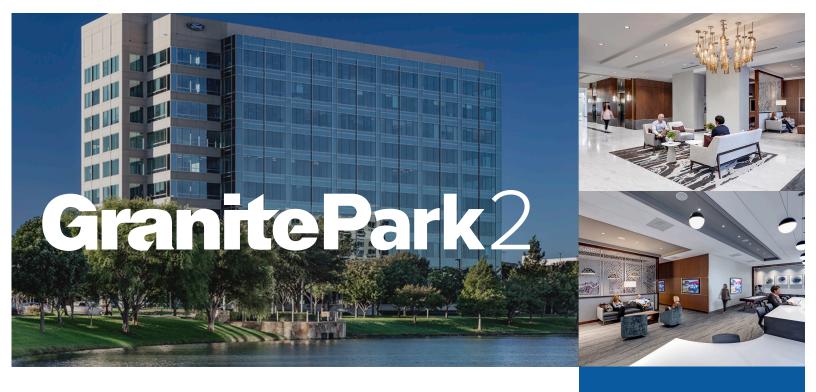

## PROPERTY HIGHLIGHTS

- 10 Stories, 257,943 RSF
- Renovated and expanded lobby in 2018 with new Customer Lounge
- Covered Parking Garage
- On-site cafe in Granite Park One, Three, Four & Five
- Building Conference Center in Granite Park One, Three, Four & Five
- Fitness Centers in Granite Park Two, Three & Four
- Hilton Hotel, 299 rooms & 35,000 SF of conference space
- Easy Access to Dallas North Tollway and State Hwy 121
- Numerous restaurants, including the Boardwalk, in walking distance
- On-site Property Management team located in Granite Park

## **Granite**

5700 Granite Parkway Plano, TX 75024

RENTAL RATE \$29.00 NNN

**OPEX** \$13.39 PSF

ELECTRIC \$1.01 PSF

**GARAGE PARKING** \$100 Res / Free Unres