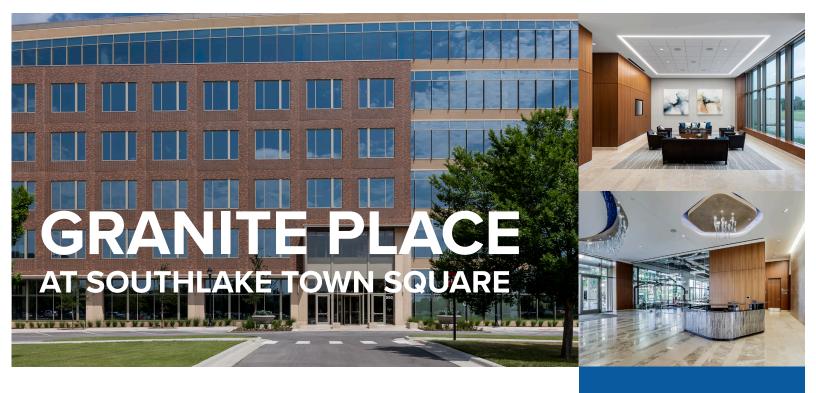

## **PROPERTY HIGHLIGHTS**

- First Class A Office building in Southlake
- 158,225 Total RSF; Six stories
- Built in 2017
- Attached covered parking garage
- Building Conference Center
- Corporate Living Room
- Beautifully Landscaped courtyard with wifi
- On-site Building Engineer and Security
- Frontage Highway 114
- Located in Southlake Town Square with access to over 90 shops and 30 restaurants

## **Granite**

550 Reserve Street Southlake, TX 76092

RENTAL RATE \$34.00 NNN

**OPEX** \$11.93 PSF

**ELECTRIC** \$0.91 PSF

**GARAGE PARKING** \$100 Res / Free Unres