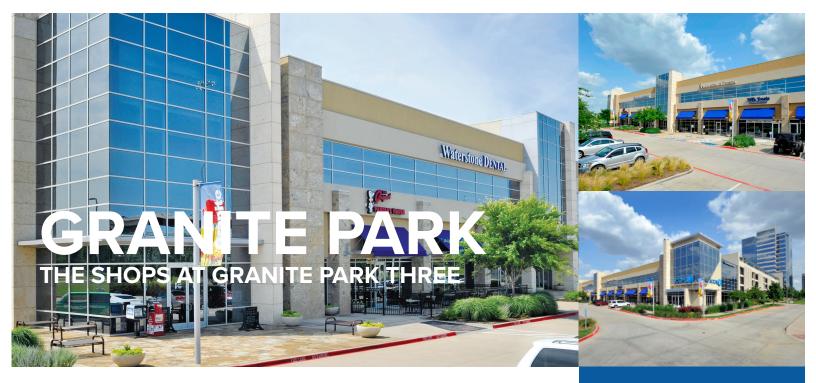

## **PROPERTY HIGHLIGHTS**

- 2 office suites available2 retail suites availableSuite 200 5,708 rsfSuite 140- 2,324 rsfSuite 250 14,925 rsfSuite 145 1,821 rsf
- Retail and Office suites
- Surface and Garage parking
- Hilton Hotel, 299 rooms & 35,000 SF of conference space
- Easy Access to Dallas North Tollway and State Hwy 121
- Numerous restaurants, including The Boardwalk, in walking distance
- On-site Property Management team located in Granite Park Three

# Granite

5760 State Hwy 121 Plano, TX 75024